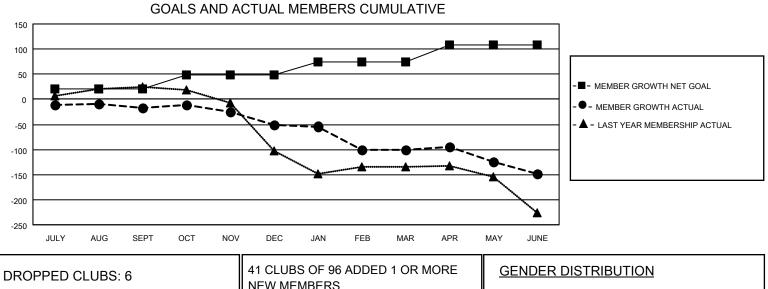

## GAT MONTHLY MEMBERSHIP PROGRESS REPORT

**Multiple District 30** 

LOCATION: MISSISSIPPI

Results as of: 6/30/2021

| Clubs                 |               |           |               | Members               |                          |                         |                                                    |  |
|-----------------------|---------------|-----------|---------------|-----------------------|--------------------------|-------------------------|----------------------------------------------------|--|
| RESULTS FOR 2020-2021 |               |           |               | RESULTS FOR 2020-2021 |                          |                         |                                                    |  |
| QUARTER               | NEW CLUB GOAL | NEW CLUBS | DROPPED CLUBS | QUARTER ME            | EMBER GROWTH NET<br>GOAL | MEMBER GROWTH<br>ACTUAL | DROPPED<br>MEMBERS ACTUAL<br>(including transfers) |  |
| JULY/AUG/SEPT         | 1             | 0         | 4             | JULY/AUG/SEPT         | 20                       | 33                      | 46                                                 |  |
| OCT/NOV/DEC           | 2             | 0         | 0             | OCT/NOV/DEC           | 29                       | 31                      | 63                                                 |  |
| JAN/FEB/MAR           | 1             | 0         | 1             | JAN/FEB/MAR           | 25                       | 62                      | 75                                                 |  |
| APR/MAY/JUNE          | 2             | 0         | 1             | APR/MAY/JUNE          | 34                       | 44                      | 93                                                 |  |

- LAST YEAR ACTUAL NEW CLUBS

| DROPPED CLUBS: 6 |            | 41 CLUBS OF 96 ADDED 1 OR MORE<br>NEW MEMBERS   | GENDER DISTRIBUTION        |                |        |
|------------------|------------|-------------------------------------------------|----------------------------|----------------|--------|
|                  |            |                                                 | MALE                       | 1,260 (72.00%) |        |
|                  |            | 1                                               | FEMALE                     | 490 (28.00%)   |        |
| DROPPED MEMBERS  |            |                                                 |                            |                |        |
| DECEASED         | 40         | CLICK HERE FOR CUMULATIVE                       | TOTAL FAMILY UNIT MEMBERS  |                | 226    |
| CLUB CANCELLED   | 41         | MEMBERSHIP DATA                                 | FAMILY MEMBERS PAYING HALF |                |        |
| OTHER            | 196        |                                                 |                            |                | 114    |
| TOTAL            | 277        |                                                 | DOES                       |                |        |
| MBB0191          | © Converie | uht 2021 Liona Cluba International All Dights I | Decorried                  | Dog            | 1 of 1 |