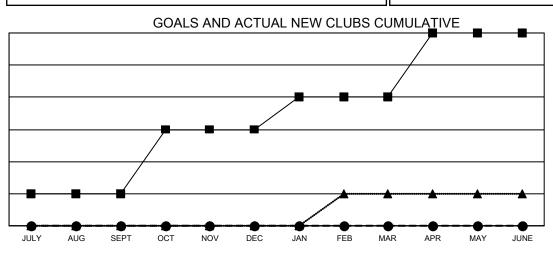

## GAT MONTHLY MEMBERSHIP PROGRESS REPORT

**Multiple District 30** 

LOCATION: MISSISSIPPI

Results as of: 6/30/2021

| Clubs                 |               |           |               | Members               |                          |                         |                                                    |  |
|-----------------------|---------------|-----------|---------------|-----------------------|--------------------------|-------------------------|----------------------------------------------------|--|
| RESULTS FOR 2020-2021 |               |           |               | RESULTS FOR 2020-2021 |                          |                         |                                                    |  |
| QUARTER               | NEW CLUB GOAL | NEW CLUBS | DROPPED CLUBS | QUARTER ME            | EMBER GROWTH NET<br>GOAL | MEMBER GROWTH<br>ACTUAL | DROPPED<br>MEMBERS ACTUAL<br>(including transfers) |  |
| JULY/AUG/SEPT         | 1             | 0         | 4             | JULY/AUG/SEPT         | 20                       | 33                      | 46                                                 |  |
| OCT/NOV/DEC           | 2             | 0         | 0             | OCT/NOV/DEC           | 29                       | 31                      | 63                                                 |  |
| JAN/FEB/MAR           | 1             | 0         | 1             | JAN/FEB/MAR           | 25                       | 62                      | 75                                                 |  |
| APR/MAY/JUNE          | 2             | 0         | 1             | APR/MAY/JUNE          | 34                       | 44                      | 93                                                 |  |